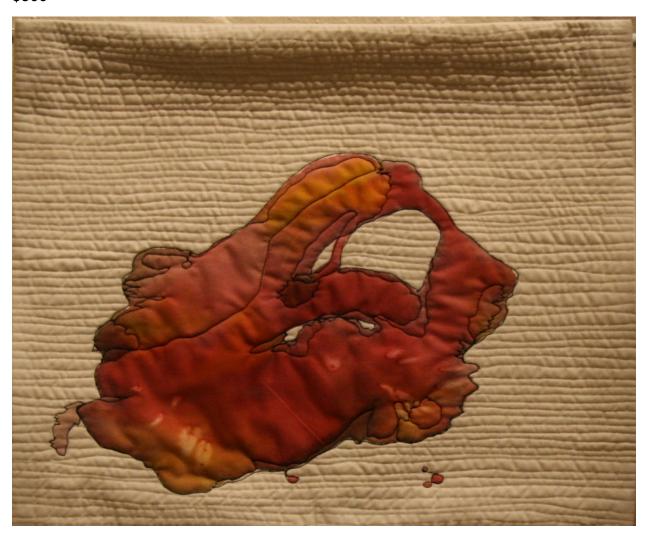

#### **CLAUDINE BIGELOW**

Cassidy Arch

13.5" x 16.5"

\$500

Springville Museum of Art July 17 - September 18, 2021

To purchase artwork, please call the Front Desk at 801-489-2727