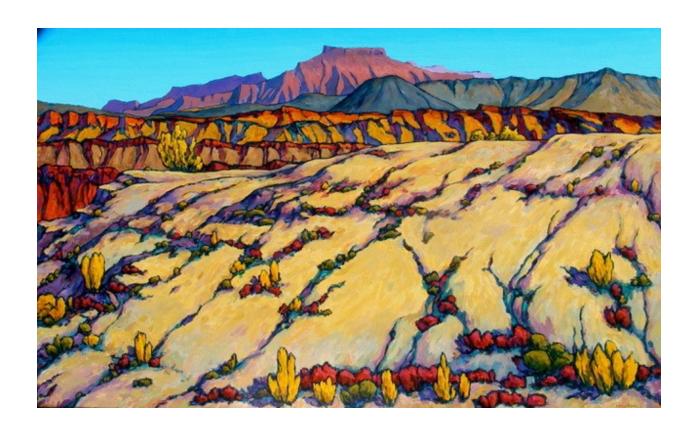

### W ROYDEN CARD

Gooseberry From Quail Creek

acrylic on canvas, 26x42

\$4,200

Springville Museum of Art January 6 - August 7, 2021

To purchase artwork, please call the Front Desk at 801-489-2727