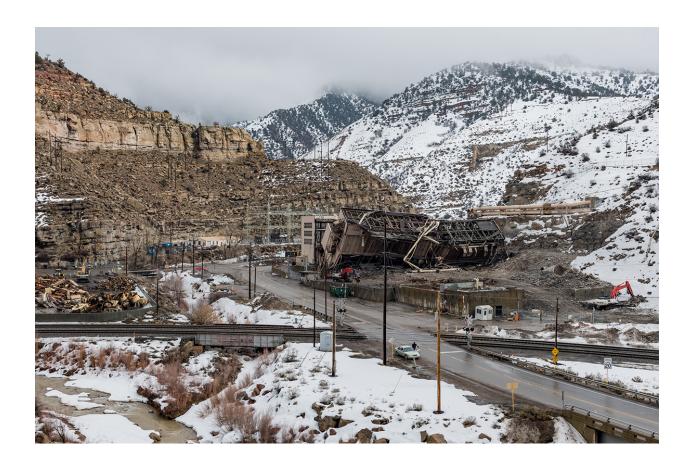

### **REID ELEM**

Deconstruction of the Castle Gate Coal Fired Powerplant. Castle Gate, Utah.

pigment print on heavyweight paper, 24x36

\$850

Springville Museum of Art January 6 - August 7, 2021

To purchase artwork, please call the Front Desk at 801-489-2727