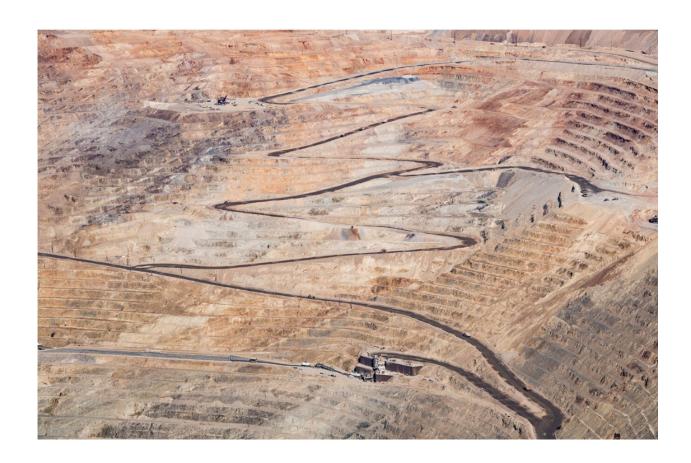

### **REID ELEM**

Bingham Copper Mine. Lark, Utah.

pigment print on heavyweight paper, 24x36

Springville Museum of Art January 6 - August 7, 2021

To purchase artwork, please call the Front Desk at 801-489-2727