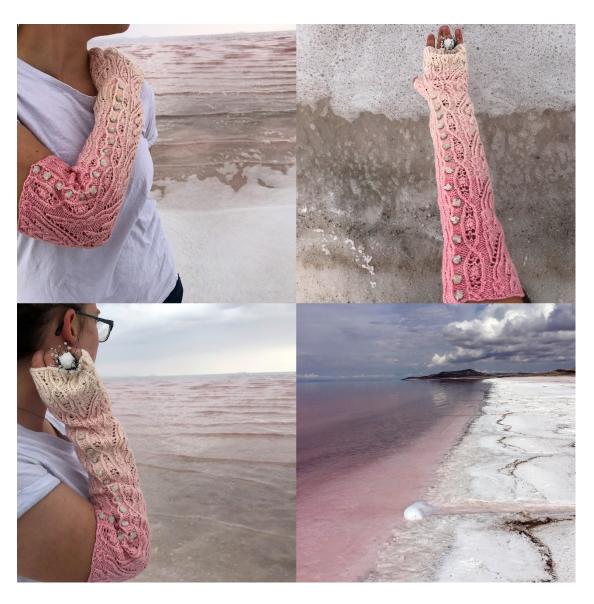

### **VIRGINIA CATHERALL**

Salt Gatherer

merino wool and nylon, salt crystal and silver buttons, 18x8

\$1,100

All dimensions are in inches, unframed. For additional information on an artwork, please email Hannah at hbarrett@springville.org

Springville Museum of Art January 6 - August 7, 2021

To purchase artwork, please call the Front Desk at 801-489-2727