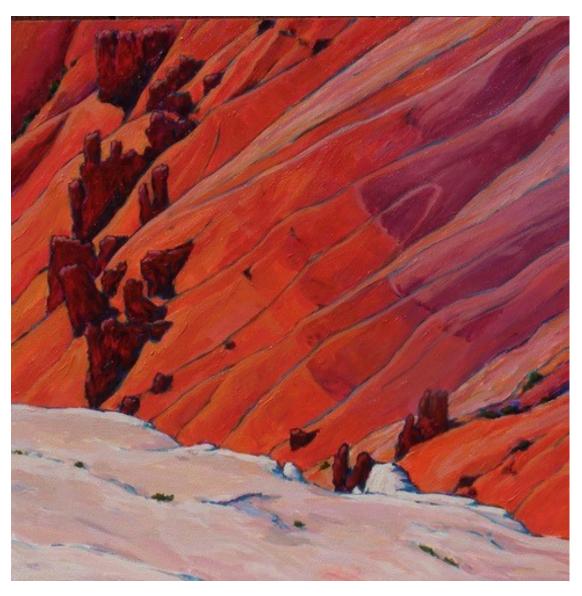

### W ROYDEN CARD

Breaks - Backlit

acrylic on canvas, 19.5x19.5

\$2,400

All dimensions are in inches, unframed. For additional information on an artwork, please email Hannah at hbarrett@springville.org

Springville Museum of Art January 6 - August 7, 2021