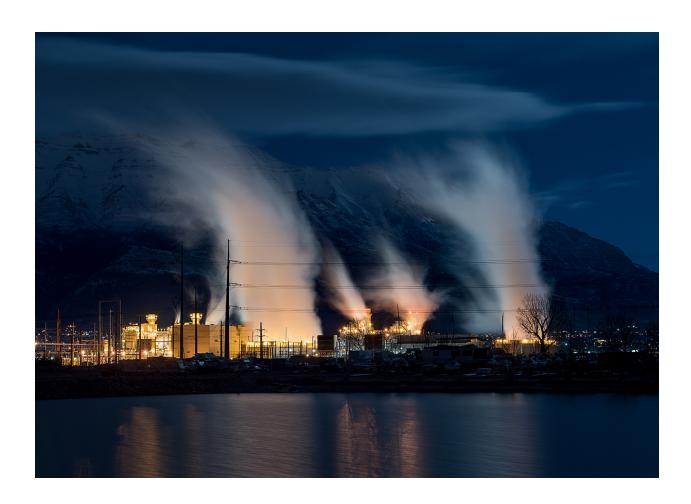

### **REID ELEM**

Lakeside Power Station

pigment print on heavyweight paper, 24x36

Springville Museum of Art January 6 - August 7, 2021

To purchase artwork, please call the Front Desk at 801-489-2727