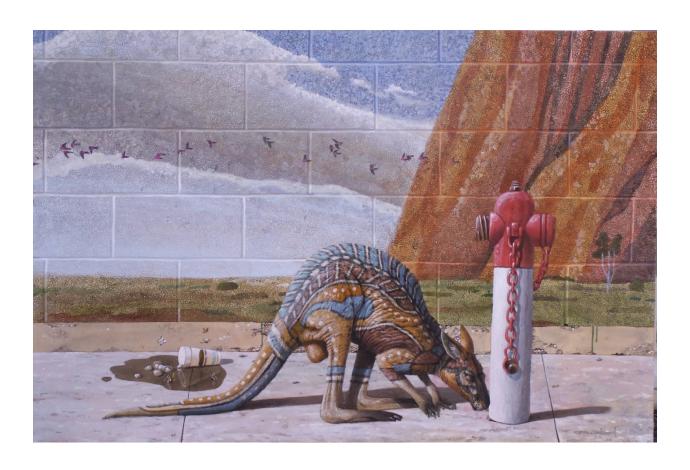

### **CAREL BREST VAN KEMPEN**

The Problem of Wild Identity

acrylic on illustration board, 20x30

\$14,000