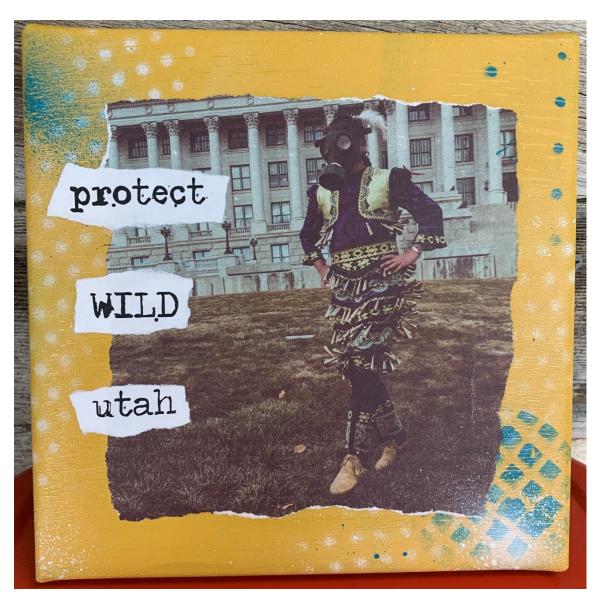

#### **CAT PALMER**

Protect Wild Utah

mixed media on canvas (acrylic, xerox transfer, photography), 8x8

All dimensions are in inches, unframed. For additional information on an artwork, please email Hannah at hbarrett@springville.org