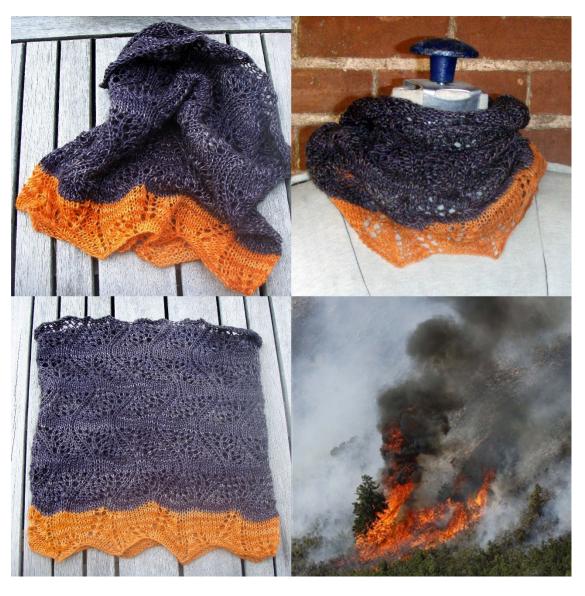

### **VIRGINIA CATHERALL**

Wildfire Smoke Ring

merino wool, 12x11

All dimensions are in inches, unframed. For additional information on an artwork, please email Hannah at hbarrett@springville.org

Springville Museum of Art January 6 - August 7, 2021

To purchase artwork, please call the Front Desk at 801-489-2727