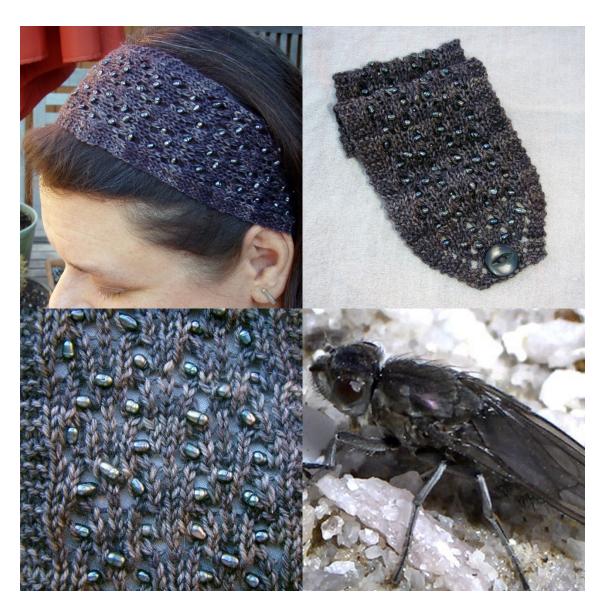

### **VIRGINIA CATHERALL**

Brine Fly Headband

merino wool and pearl beads, 19x3.75

All dimensions are in inches, unframed. For additional information on an artwork, please email Hannah at hbarrett@springville.org