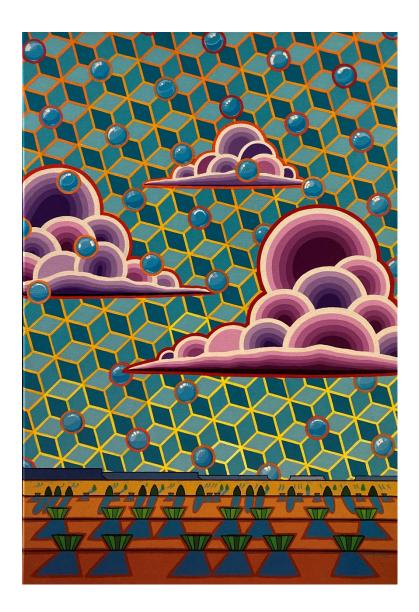

### **GILMORE SCOTT**

When The Rain Clouds Dazzle

acrylic on canvas, 36x24

\$3,500

Springville Museum of Art January 6 - August 7, 2021

To purchase artwork, please call the Front Desk at 801-489-2727