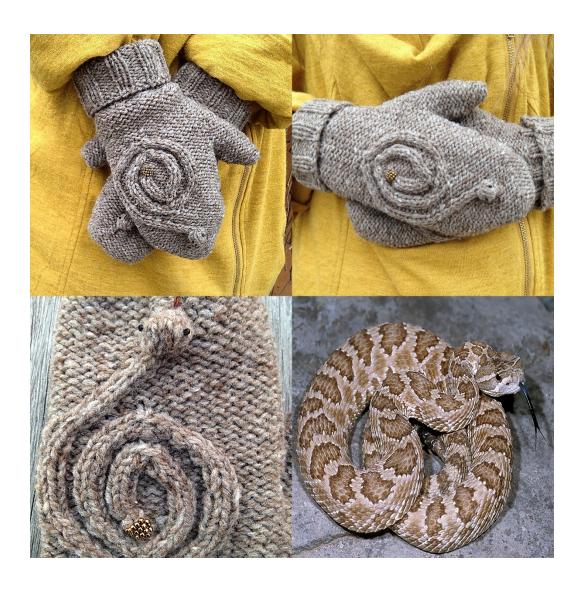

### **VIRGINIA CATHERALL**

Rattlesnake Mittens

wool and beads, 10x5

\$200

Springville Museum of Art January 6 - August 7, 2021

To purchase artwork, please call the Front Desk at 801-489-2727