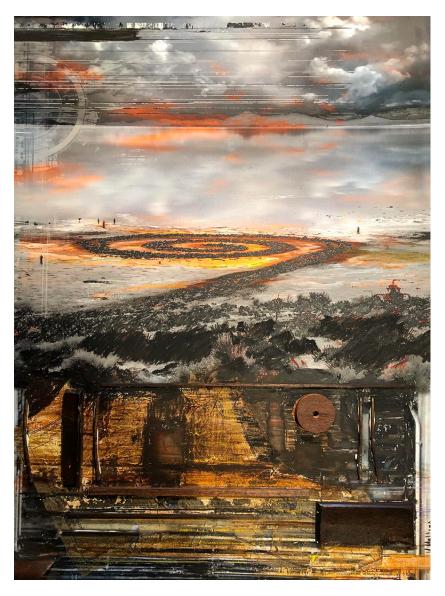

### **VINCENT MATTINA**

Jetty Glytch

mixed media, 24x18

**SOLD** 

All dimensions are in inches, unframed. For additional information on an artwork, please email Hannah at hbarrett@springville.org

Springville Museum of Art January 6 - August 7, 2021