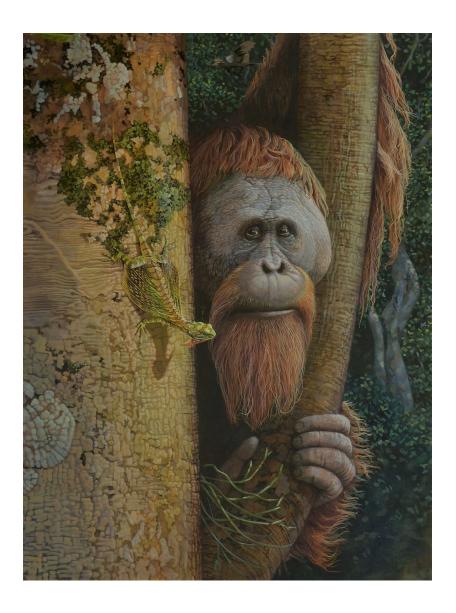

### **CAREL BREST VAN KEMPEN**

Biophilia II--Tapanuli Orang-utan & Great Flying Lizard acrylic on illustration board, 24x18 \$9,600

Springville Museum of Art January 6 - August 7, 2021

To purchase artwork, please call the Front Desk at 801-489-2727