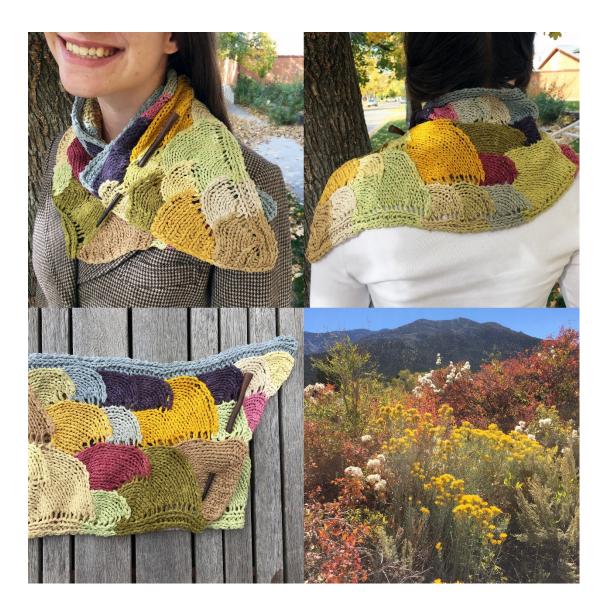

### **VIRGINIA CATHERALL**

Rozel Point Cowl

alpaca and merino wool, 11x10

All dimensions are in inches, unframed. For additional information on an artwork, please email Hannah at hbarrett@springville.org